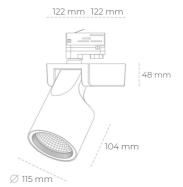

## LUMINAIRE

Weight 1,47 [kg]

Protection rating IP , IK , class IP 20, IK 3,

Luminaire colour BLACK

Cover Glass

Operating voltage 220-240V 50-60Hz

## Spotlight LED

Track mounted LED spotlight. Aluminium housing. Ceiling base installation possible. Available in white, black and grey. Any RAL palette colour available on enquiry. Reflector beams available: 15°, 20°, 30°, 45° and 60°. Maximum power is 30W