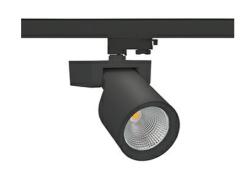

## Spotlight LED

Track mounted LED spotlight. Aluminium housing. Ceiling base installation possible. Available in white, black and grey. Any RAL palette colour available on enquiry. Reflector beams available: 15°, 20°, 30°, 45° and 60°. Maximum power is 30W