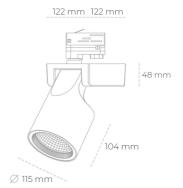

## LUMINAIRE

Luminaire Efficiency

Weight 1,47 [kg]

Protection rating IP , IK , class IP 20, IK 3,

Luminaire colour BLACK

Cover Glass

Operating voltage 220-240V 50-60Hz

## Spotlight LED

Track mounted LED spotlight. Aluminium housing. Ceiling base installation possible. Available in white, black and grey. Any RAL palette colour available on enquiry. Reflector beams available: 15°, 20°, 30°, 45° and 60°. Maximum power is 30W