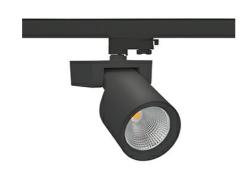

## SPOTLIGHT SNIPER F 957 19W 30° BLACK SPECIAL ON/OFF

Article number: N013-K0002-CC957-H5-S30-ZA01\_500-S3-###

COB Light colour

5700 [K] SPECIAL

CRI

Led chip flux 2551 [lm] Luminous flux 2040 [lm] System power 19 [W] Luminaire Efficiency 107 [lm/W] Beam angle 30° Controller ON/OFF

## LUMINAIRE

Weight 1,47 [kg] Protection rating IP , IK , class IP 20, IK 3, BLACK Luminaire colour Cover Glass Operating voltage 220-240V 50-60Hz

## **Spotlight LED**

Track mounted LED spotlight. Aluminium housing. Ceiling base installation possible. Available in white, black and grey. Any RAL palette colour available on enquiry. Reflector beams available: 15°, 20°, 30°, 45° and 60°. Maximum