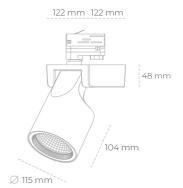

## LUMINAIRE

Weight 1,47 [kg] Protection rating IP , IK , class IP 20, IK 3, BLACK Luminaire colour Cover Glass Operating voltage 220-240V 50-60Hz

## **Spotlight LED**

Track mounted LED spotlight. Aluminium housing. Ceiling base installation possible. Available in white, black and grey. Any RAL palette colour available on enquiry. Reflector beams available: 15°, 20°, 30°, 45° and 60°. Maximum