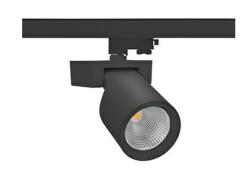

## SPOTLIGHT SNIPER F 957 10W 30° BLACK SPECIAL ON/OFF

Article number: N013-K0002-CC957-H5-S30-ZA01\_250-S3-###

3 SDCM

COB 5700 [K] SPECIAL Light colour CRI Led chip flux 1318 [lm] Luminous flux 1054 [lm] System power 10 [W] Luminaire Efficiency 105 [lm/W] Beam angle 30° Controller ON/OFF

## **Spotlight LED**

Track mounted LED spotlight. Aluminium housing. Ceiling base installation possible. Available in white, black and grey. Any RAL palette colour available on enquiry. Reflector beams available: 15°, 20°, 30°, 45° and 60°. Maximum power is 30W

## LUMINAIRE

MacAdam

Weight 1,47 [kg]

Protection rating IP , IK , class IP 20, IK 3,

Luminaire colour BLACK

Cover Glass

Operating voltage 220-240V 50-60Hz

Note: All data are typical values. Tolerance of measurements +/-10% System features may change with product improvements due to technical advances.