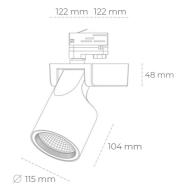

## **Spotlight LED**

Track mounted LED spotlight. Aluminium housing. Ceiling base installation possible. Available in white, black and grey. Any RAL palette colour available on enquiry. Reflector beams available: 15°, 20°, 30°, 45° and 60°. Maximum power is 30W

## LUMINAIRE

MacAdam

Weight 1,47 [kg]

Protection rating IP , IK , class IP 20, IK 3,

Luminaire colour BLACK

Cover Glass

Operating voltage 220-240V 50-60Hz

Note: All data are typical values. Tolerance of measurements +/-10% System features may change with product improvements due to technical advances.