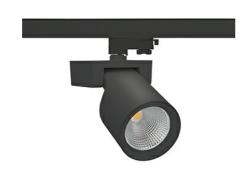

## SPOTLIGHT SNIPER F 957 19W 20° BLACK SPECIAL ON/OFF

Article number: N013-K0002-CC957-H5-S20-ZA01\_500-S3-###

3 SDCM

COB 5700 [K] SPECIAL Light colour CRI Led chip flux 2551 [lm] Luminous flux 2040 [lm] System power 19 [W] Luminaire Efficiency 107 [lm/W] Beam angle 20° Controller ON/OFF

## Spotlight LED

Track mounted LED spotlight. Aluminium housing. Ceiling base installation possible. Available in white, black and grey. Any RAL palette colour available on enquiry. Reflector beams available: 15°, 20°, 30°, 45° and 60°. Maximum power is 30W

## LUMINAIRE

MacAdam

Weight 1,47 [kg]

Protection rating IP , IK , class IP 20, IK 3,

Luminaire colour BLACK

Cover Glass

Operating voltage 220-240V 50-60Hz

Note: All data are typical values. Tolerance of measurements +/-10% System features may change with product improvements due to technical advances.