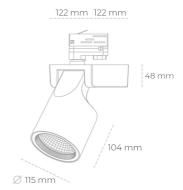

## Spotlight LED

Track mounted LED spotlight. Aluminium housing. Ceiling base installation possible. Available in white, black and grey. Any RAL palette colour available on enquiry. Reflector beams available: 15°, 20°, 30°, 45° and 60°. Maximum power is 30W

## LUMINAIRE

MacAdam

Weight 1,47 [kg]

Protection rating IP , IK , class IP 20, IK 3,

Luminaire colour BLACK

Cover Glass

Operating voltage 220-240V 50-60Hz

Note: All data are typical values. Tolerance of measurements +/-10% System features may change with product improvements due to technical advances.