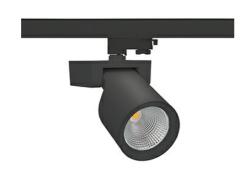

## SPOTLIGHT SNIPER F 957 25W 15° BLACK SPECIAL ON/OFF

Article number: N013-K0002-CC957-H5-S15-ZA02\_650-S3-###

3 SDCM

COB 5700 [K] SPECIAL Light colour CRI 3255 [lm] Led chip flux Luminous flux 2604 [lm] System power 25 [W] Luminaire Efficiency 104 [lm/W] Beam angle 15° Controller ON/OFF

## Spotlight LED

Track mounted LED spotlight. Aluminium housing. Ceiling base installation possible. Available in white, black and grey. Any RAL palette colour available on enquiry. Reflector beams available: 15°, 20°, 30°, 45° and 60°. Maximum power is 30W

## LUMINAIRE

MacAdam

Weight 1,47 [kg]

Protection rating IP , IK , class IP 20, IK 3,

Luminaire colour BLACK

Cover Glass

Operating voltage 220-240V 50-60Hz

Note: All data are typical values. Tolerance of measurements +/-10% System features may change with product improvements due to technical advances.