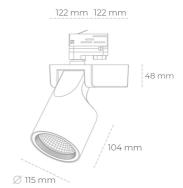

## Spotlight LED

Track mounted LED spotlight. Aluminium housing. Ceiling base installation possible. Available in white, black and grey. Any RAL palette colour available on enquiry. Reflector beams available: 15°, 20°, 30°, 45° and 60°. Maximum power is 30W

## LUMINAIRE

MacAdam

Weight 1,47 [kg]

Protection rating IP , IK , class IP 20, IK 3,

Luminaire colour BLACK

Cover Glass

Operating voltage 220-240V 50-60Hz

Note: All data are typical values. Tolerance of measurements +/-10% System features may change with product improvements due to technical advances.