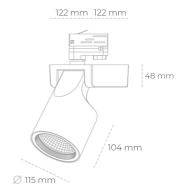

## **Spotlight LED**

Track mounted LED spotlight. Aluminium housing. Ceiling base installation possible. Available in white, black and grey. Any RAL palette colour available on enquiry. Reflector beams available: 15°, 20°, 30°, 45° and 60°. Maximum power is 30W

## LUMINAIRE

Weight 1,47 [kg]
Protection rating IP , IK , class IP 20, IK 3,
Luminaire colour BLACK
Cover Glass
Operating voltage 220-240V 50-60Hz

Note: All data are typical values. Tolerance of measurements  $\pm -10\%$  System features may change with product improvements due to technical advances.