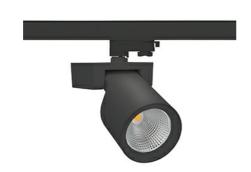

## SPOTLIGHT SNIPER F 942 21W 60° BLACK MEAT WHITE ON/OFF

Article number: N013-K0002-CC942-H5-S60-ZA02\_550-S3-###

COB 4200 [K] MEAT WHITE Light colour CRI 90 Led chip flux 2159 [lm] Luminous flux 1727 [lm] System power 21 [W] Luminaire Efficiency 82 [lm/W] Beam angle 60° Controller ON/OFF MacAdam 3 SDCM

## **Spotlight LED**

Track mounted LED spotlight. Aluminium housing. Ceiling base installation possible. Available in white, black and grey. Any RAL palette colour available on enquiry. Reflector beams available: 15°, 20°, 30°, 45° and 60°. Maximum power is 30W

## LUMINAIRE

Weight 1,47 [kg]
Protection rating IP , IK , class IP 20, IK 3,
Luminaire colour BLACK
Cover Glass
Operating voltage 220-240V 50-60Hz

Note: All data are typical values. Tolerance of measurements +/-10% System features may change with product improvements due to technical advances.