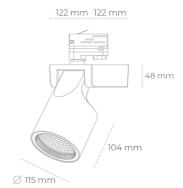

## **Spotlight LED**

Track mounted LED spotlight. Aluminium housing. Ceiling base installation possible. Available in white, black and grey. Any RAL palette colour available on enquiry. Reflector beams available: 15°, 20°, 30°, 45° and 60°. Maximum power is 30W

## LUMINAIRE

Weight 1,47 [kg]
Protection rating IP , IK , class IP 20, IK 3,
Luminaire colour BLACK
Cover Glass
Operating voltage 220-240V 50-60Hz

Note: All data are typical values. Tolerance of measurements +/-10% System features may change with product improvements due to technical advances.