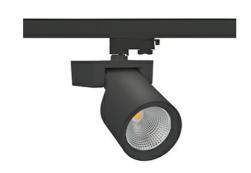

## SPOTLIGHT SNIPER F 942 31W 45° BLACK MEAT WHITE ON/OFF

Article number: N013-K0002-CC942-H5-S45-ZA03\_800-S3-###

COB 4200 [K] MEAT WHITE Light colour CRI 90 Led chip flux 3040 [lm] Luminous flux 2432 [lm] System power 31 [W] Luminaire Efficiency 78 [lm/W] Beam angle 45° Controller ON/OFF MacAdam 3 SDCM

## **Spotlight LED**

Track mounted LED spotlight. Aluminium housing. Ceiling base installation possible. Available in white, black and grey. Any RAL palette colour available on enquiry. Reflector beams available: 15°, 20°, 30°, 45° and 60°. Maximum power is 30W

## LUMINAIRE

Weight 1,47 [kg]
Protection rating IP , IK , class IP 20, IK 3,
Luminaire colour BLACK
Cover Glass
Operating voltage 220-240V 50-60Hz

Note: All data are typical values. Tolerance of measurements  $\pm -10\%$  System features may change with product improvements due to technical advances.