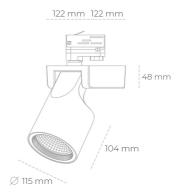

## **Spotlight LED**

Track mounted LED spotlight. Aluminium housing. Ceiling base installation possible. Available in white, black and grey. Any RAL palette colour available on enquiry. Reflector beams available: 15°, 20°, 30°, 45° and 60°. Maximum power is 30W

## LUMINAIRE

Weight 1,47 [kg]
Protection rating IP , IK , class IP 20, IK 3,
Luminaire colour BLACK
Cover Glass
Operating voltage 220-240V 50-60Hz

Note: All data are typical values. Tolerance of measurements  $\pm -10\%$  System features may change with product improvements due to technical advances.