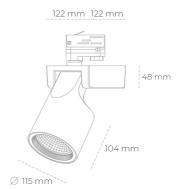

## LUMINAIRE

Weight 1,47 [kg]

Protection rating IP , IK , class IP 20, IK 3,

Luminaire colour BLACK

Cover Glass

Operating voltage 220-240V 50-60Hz

Note: All data are typical values. Tolerance of measurements +/-10% System features may change with product improvements due to technical advances.