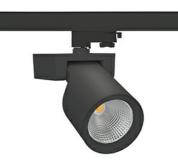

## Spotlight LED

Track mounted LED spotlight. Aluminium housing. Ceiling base installation possible. Available in white, black and grey. Any RAL palette colour available on enquiry. Reflector beams available: 15°, 20°, 30°, 45° and 60°. Maximum power is 30W