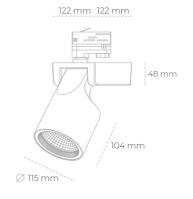

## SPOTLIGHT SNIPER F 942 21W 20° BLACK MEAT WHITE ON/OFF

Article number: N013-K0002-CC942-H5-S20-ZA02\_550-S3-###

IP 20, IK 3,

220-240V 50-60Hz

BLACK

Glass

| LED                                                                                                       | СОВ                    |
|-----------------------------------------------------------------------------------------------------------|------------------------|
| Light colour                                                                                              | 4200 [K] MEAT<br>WHITE |
| CRI<br>Led chip flux<br>Luminous flux<br>System power<br>Luminaire Efficiency<br>Beam angle<br>Controller | 90                     |
|                                                                                                           | 2159 [lm]              |
|                                                                                                           | 1727 [lm]              |
|                                                                                                           | 21 [W]                 |
|                                                                                                           | 82 [lm/W]              |
|                                                                                                           | 20°<br>ON/OFF          |
| MacAdam                                                                                                   | 3 SDCM                 |
| LUMINAIRE                                                                                                 |                        |
| Weight                                                                                                    | 1,47 [kg]              |

## Spotlight LED

Track mounted LED spotlight. Aluminium housing. Ceiling base installation possible. Available in white, black and grey. Any RAL palette colour available on enquiry. Reflector beams available: 15°, 20°, 30°, 45° and 60°. Maximum power is 30W