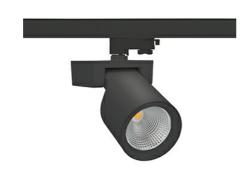

## SPOTLIGHT SNIPER F 942 10W 20° BLACK MEAT WHITE ON/OFF

Article number: N013-K0002-CC942-H5-S20-ZA01\_250-S3-###

COB 4200 [K] MEAT WHITE Light colour CRI 90 Led chip flux Luminous flux 818 [lm] System power 10 [W] Luminaire Efficiency 82 [lm/W] Beam angle 20° Controller ON/OFF MacAdam 3 SDCM

## **Spotlight LED**

Track mounted LED spotlight. Aluminium housing. Ceiling base installation possible. Available in white, black and grey. Any RAL palette colour available on enquiry. Reflector beams available: 15°, 20°, 30°, 45° and 60°. Maximum power is 30W

## LUMINAIRE

Weight 1,47 [kg]

Protection rating IP , IK , class IP 20, IK 3,

Luminaire colour BLACK

Cover Glass

Operating voltage 220-240V 50-60Hz

Note: All data are typical values. Tolerance of measurements +/-10% System features may change with product improvements due to technical advances.