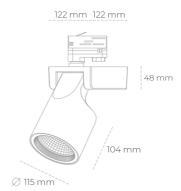

## **Spotlight LED**

Track mounted LED spotlight. Aluminium housing. Ceiling base installation possible. Available in white, black and grey. Any RAL palette colour available on enquiry. Reflector beams available: 15°, 20°, 30°, 45° and 60°. Maximum power is 30W

## LUMINAIRE

Weight 1,47 [kg]

Protection rating IP , IK , class IP 20, IK 3,

Luminaire colour BLACK

Cover Glass

Operating voltage 220-240V 50-60Hz

Note: All data are typical values. Tolerance of measurements +/-10% System features may change with product improvements due to technical advances.