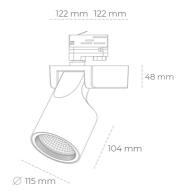

## LUMINAIRE

Weight 1,47 [kg]
Protection rating IP , IK , class IP 20, IK 3,
Luminaire colour BLACK
Cover Glass
Operating voltage 220-240V 50-60Hz

Note: All data are typical values. Tolerance of measurements  $\pm -10\%$  System features may change with product improvements due to technical advances.