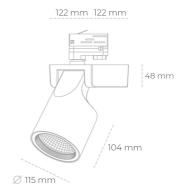

## **Spotlight LED**

Track mounted LED spotlight. Aluminium housing. Ceiling base installation possible. Available in white, black and grey. Any RAL palette colour available on enquiry. Reflector beams available: 15°, 20°, 30°, 45° and 60°. Maximum power is 30W

## LUMINAIRE

Weight 1,47 [kg]

Protection rating IP , IK , class IP 20, IK 3,

Luminaire colour BLACK

Cover Glass

Operating voltage 220-240V 50-60Hz

Note: All data are typical values. Tolerance of measurements +/-10% System features may change with product improvements due to technical advances.