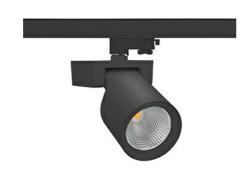

## **Spotlight LED**

Track mounted LED spotlight. Aluminium housing. Ceiling base installation possible. Available in white, black and grey. Any RAL palette colour available on enquiry. Reflector beams available: 15°, 20°, 30°, 45° and 60°. Maximum power is 30W

## LUMINAIRE

Weight 1,47 [kg]

Protection rating IP , IK , class IP 20, IK 3,

Luminaire colour BLACK

Cover Glass

Operating voltage 220-240V 50-60Hz

Note: All data are typical values. Tolerance of measurements +/-10% System features may change with product improvements due to technical advances.