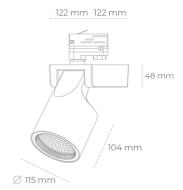

## **Spotlight LED**

Track mounted LED spotlight. Aluminium housing. Ceiling base installation possible. Available in white, black and grey. Any RAL palette colour available on enquiry. Reflector beams available: 15°, 20°, 30°, 45° and 60°. Maximum power is 30W

## LUMINAIRE

 Weight
 1,47 [kg]

 Protection rating IP , IK , class
 IP 20, IK 3,

 Luminaire colour
 BLACK

 Cover
 Glass

 Operating voltage
 220-240V 50-60Hz

Note: All data are typical values. Tolerance of measurements +/-10% System features may change with product improvements due to technical advances.