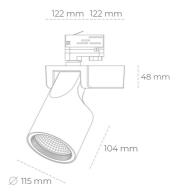

## Spotlight LED

Track mounted LED spotlight. Aluminium housing. Ceiling base installation possible. Available in white, black and grey. Any RAL palette colour available on enquiry. Reflector beams available: 15°, 20°, 30°, 45° and 60°. Maximum power is 30W

## LUMINAIRE

Weight 1,47 [kg]

Protection rating IP , IK , class IP 20, IK 3,

Luminaire colour BLACK

Cover Glass

Operating voltage 220-240V 50-60Hz

Note: All data are typical values. Tolerance of measurements  $\pm -10\%$  System features may change with product improvements due to technical advances.