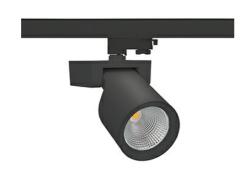

## SPOTLIGHT SNIPER F 940 19W 20° BLACK HI EFFICIENT ON/OFF

Article number: N013-K0002-BB940-H5-S20-ZA01\_500-S3-###

COB 4000 [K] HI EFFICIENT Light colour CRI 90 Led chip flux 3189 [lm] Luminous flux 2551 [lm] System power 19 [W] Luminaire Efficiency 134 [lm/W] Beam angle 20° Controller ON/OFF MacAdam 3 SDCM

## Spotlight LED

Track mounted LED spotlight. Aluminium housing. Ceiling base installation possible. Available in white, black and grey. Any RAL palette colour available on enquiry. Reflector beams available: 15°, 20°, 30°, 45° and 60°. Maximum power is 30W