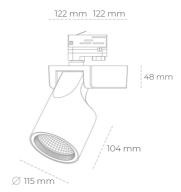

## LUMINAIRE

Weight 1,47 [kg]

Protection rating IP , IK , class IP 20, IK 3,

Luminaire colour BLACK

Cover Glass

Operating voltage 220-240V 50-60Hz

Note: All data are typical values. Tolerance of measurements  $\pm -10\%$  System features may change with product improvements due to technical advances.