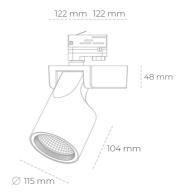

## Spotlight LED

Track mounted LED spotlight. Aluminium housing. Ceiling base installation possible. Available in white, black and grey. Any RAL palette colour available on enquiry. Reflector beams available: 15°, 20°, 30°, 45° and 60°. Maximum power is 30W

## LUMINAIRE

Weight 1,47 [kg]

Protection rating IP , IK , class IP 20, IK 3,

Luminaire colour BLACK

Cover Glass

Operating voltage 220-240V 50-60Hz

Note: All data are typical values. Tolerance of measurements +/-10% System features may change with product improvements due to technical advances.