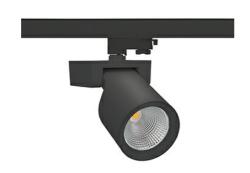

## Spotlight LED

Track mounted LED spotlight. Aluminium housing. Ceiling base installation possible. Available in white, black and grey. Any RAL palette colour available on enquiry. Reflector beams available: 15°, 20°, 30°, 45° and 60°. Maximum power is 30W