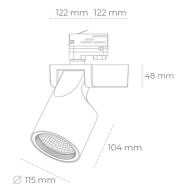

## LUMINAIRE

Weight 1,47 [kg]

Protection rating IP , IK , class IP 20, IK 3,

Luminaire colour BLACK

Cover Glass

Operating voltage 220-240V 50-60Hz

Note: All data are typical values. Tolerance of measurements +/-10% System features may change with product improvements due to technical advances.