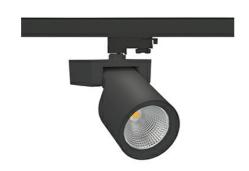

## SPOTLIGHT SNIPER F 935 27W 60° BLACK HI EFFICIENT ON/OFF

Article number: N013-K0002-BB935-H5-S60-ZA02\_700-S3-###

COB 3500 [K] HI EFFICIENT Light colour CRI 90 Led chip flux 4181 [lm] Luminous flux 3344 [lm] System power 27 [W] Luminaire Efficiency 124 [lm/W] Beam angle 60° Controller ON/OFF MacAdam 3 SDCM

## Spotlight LED

Track mounted LED spotlight. Aluminium housing. Ceiling base installation possible. Available in white, black and grey. Any RAL palette colour available on enquiry. Reflector beams available: 15°, 20°, 30°, 45° and 60°. Maximum power is 30W