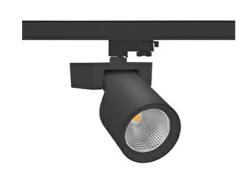

## SPOTLIGHT SNIPER F 935 31W 20° BLACK HI EFFICIENT ON/OFF

Article number: N013-K0002-BB935-H5-S20-ZA03\_800-S3-###

COB 3500 [K] HI EFFICIENT Light colour CRI 90 Led chip flux 4723 [lm] Luminous flux 3778 [lm] System power 31 [W] Luminaire Efficiency 122 [lm/W] Beam angle 20° Controller ON/OFF MacAdam 3 SDCM

## Spotlight LED

Track mounted LED spotlight. Aluminium housing. Ceiling base installation possible. Available in white, black and grey. Any RAL palette colour available on enquiry. Reflector beams available: 15°, 20°, 30°, 45° and 60°. Maximum power is 30W

## LUMINAIRE

Weight 1,47 [kg]

Protection rating IP , IK , class IP 20, IK 3,

Luminaire colour BLACK

Cover Glass

Operating voltage 220-240V 50-60Hz

Note: All data are typical values. Tolerance of measurements +/-10% System features may change with product improvements due to technical advances.