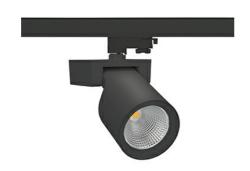

## Spotlight LED

Track mounted LED spotlight. Aluminium housing. Ceiling base installation possible. Available in white, black and grey. Any RAL palette colour available on enquiry. Reflector beams available: 15°, 20°, 30°, 45° and 60°. Maximum power is 30W

## LUMINAIRE

Weight 1,47 [kg]

Protection rating IP , IK , class IP 20, IK 3,

Luminaire colour BLACK

Cover Glass

Operating voltage 220-240V 50-60Hz

Note: All data are typical values. Tolerance of measurements  $\pm -10\%$  System features may change with product improvements due to technical advances.