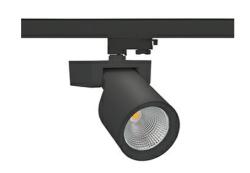

## SPOTLIGHT SNIPER F 930 31W 60° BLACK HI EFFICIENT ON/OFF

Article number: N013-K0002-BB930-H5-S60-ZA03\_800-S3-###

COB 3000 [K] HI EFFICIENT Light colour CRI 90 Led chip flux 4956 [lm] Luminous flux 3964 [lm] System power 31 [W] Luminaire Efficiency 128 [lm/W] Beam angle 60° Controller ON/OFF MacAdam 3 SDCM

## Spotlight LED

Track mounted LED spotlight. Aluminium housing. Ceiling base installation possible. Available in white, black and grey. Any RAL palette colour available on enquiry. Reflector beams available: 15°, 20°, 30°, 45° and 60°. Maximum power is 30W

## LUMINAIRE

Weight 1,47 [kg]

Protection rating IP , IK , class IP 20, IK 3,

Luminaire colour BLACK

Cover Glass

Operating voltage 220-240V 50-60Hz

Note: All data are typical values. Tolerance of measurements +/-10% System features may change with product improvements due to technical advances.