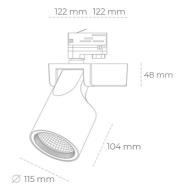

## Spotlight LED

Track mounted LED spotlight. Aluminium housing. Ceiling base installation possible. Available in white, black and grey. Any RAL palette colour available on enquiry. Reflector beams available: 15°, 20°, 30°, 45° and 60°. Maximum power is 30W

## LUMINAIRE

Weight 1,47 [kg]

Protection rating IP , IK , class IP 20, IK 3,

Luminaire colour BLACK

Cover Glass

Operating voltage 220-240V 50-60Hz

Note: All data are typical values. Tolerance of measurements +/-10% System features may change with product improvements due to technical advances.