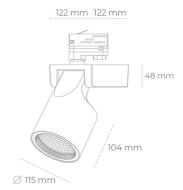

## LUMINAIRE

Weight 1,47 [kg]
Protection rating IP , IK , class IP 20, IK 3,
Luminaire colour BLACK
Cover Glass
Operating voltage 220-240V 50-60Hz

Note: All data are typical values. Tolerance of measurements  $\pm -10\%$  System features may change with product improvements due to technical advances.