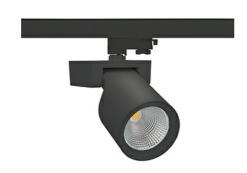

## SPOTLIGHT SNIPER F 930 14W 60° BLACK HI EFFICIENT ON/OFF

Article number: N013-K0002-BB930-H5-S60-ZA01\_350-S3-###

COB 3000 [K] HI EFFICIENT Light colour CRI 90 Led chip flux 2256 [lm] Luminous flux 1804 [lm] System power 14 [W] Luminaire Efficiency 129 [lm/W] Beam angle 60° Controller ON/OFF MacAdam 3 SDCM

## Spotlight LED

Track mounted LED spotlight. Aluminium housing. Ceiling base installation possible. Available in white, black and grey. Any RAL palette colour available on enquiry. Reflector beams available: 15°, 20°, 30°, 45° and 60°. Maximum power is 30W

## LUMINAIRE

Weight 1,47 [kg]

Protection rating IP , IK , class IP 20, IK 3,

Luminaire colour BLACK

Cover Glass

Operating voltage 220-240V 50-60Hz

Note: All data are typical values. Tolerance of measurements  $\pm -10\%$  System features may change with product improvements due to technical advances.