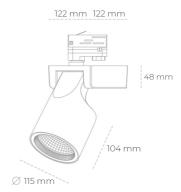

## Spotlight LED

Track mounted LED spotlight. Aluminium housing. Ceiling base installation possible. Available in white, black and grey. Any RAL palette colour available on enquiry. Reflector beams available: 15°, 20°, 30°, 45° and 60°. Maximum power is 30W

## LUMINAIRE

Weight 1,47 [kg]

Protection rating IP , IK , class IP 20, IK 3,

Luminaire colour BLACK

Cover Glass

Operating voltage 220-240V 50-60Hz

Note: All data are typical values. Tolerance of measurements  $\pm -10\%$  System features may change with product improvements due to technical advances.