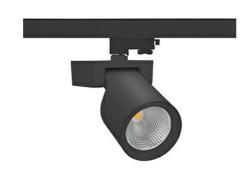

## SPOTLIGHT SNIPER F 930 27W 45° BLACK HI EFFICIENT ON/OFF

Article number: N013-K0002-BB930-H5-S45-ZA02\_700-S3-###

COB 3000 [K] HI EFFICIENT Light colour CRI 90 Led chip flux 4378 [lm] Luminous flux 3502 [lm] System power 27 [W] Luminaire Efficiency 130 [lm/W] Beam angle 45° Controller ON/OFF MacAdam 3 SDCM

## Spotlight LED

Track mounted LED spotlight. Aluminium housing. Ceiling base installation possible. Available in white, black and grey. Any RAL palette colour available on enquiry. Reflector beams available: 15°, 20°, 30°, 45° and 60°. Maximum power is 30W

## LUMINAIRE

Weight 1,47 [kg]

Protection rating IP , IK , class IP 20, IK 3,

Luminaire colour BLACK

Cover Glass

Operating voltage 220-240V 50-60Hz

Note: All data are typical values. Tolerance of measurements  $\pm -10\%$  System features may change with product improvements due to technical advances.