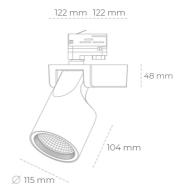

## Spotlight LED

Track mounted LED spotlight. Aluminium housing. Ceiling base installation possible. Available in white, black and grey. Any RAL palette colour available on enquiry. Reflector beams available: 15°, 20°, 30°, 45° and 60°. Maximum power is 30W

## LUMINAIRE

Weight 1,47 [kg]

Protection rating IP , IK , class IP 20, IK 3,

Luminaire colour BLACK

Cover Glass

Operating voltage 220-240V 50-60Hz

Note: All data are typical values. Tolerance of measurements  $\pm -10\%$  System features may change with product improvements due to technical advances.