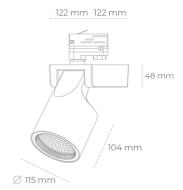

## Spotlight LED

Track mounted LED spotlight. Aluminium housing. Ceiling base installation possible. Available in white, black and grey. Any RAL palette colour available on enquiry. Reflector beams available: 15°, 20°, 30°, 45° and 60°. Maximum power is 30W

## LUMINAIRE

Weight 1,47 [kg]

Protection rating IP , IK , class IP 20, IK 3,

Luminaire colour BLACK

Cover Glass

Operating voltage 220-240V 50-60Hz

Note: All data are typical values. Tolerance of measurements  $\pm -10\%$  System features may change with product improvements due to technical advances.