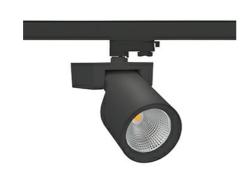

## Spotlight LED

Track mounted LED spotlight. Aluminium housing. Ceiling base installation possible. Available in white, black and grey. Any RAL palette colour available on enquiry. Reflector beams available: 15°, 20°, 30°, 45° and 60°. Maximum power is 30W