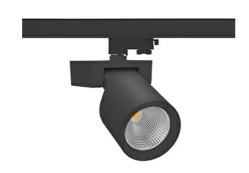

## SPOTLIGHT SNIPER F 930 21W 30° BLACK HI EFFICIENT ON/OFF

Article number: N013-K0002-BB930-H5-S30-ZA02\_550-S3-###

COB 3000 [K] HI EFFICIENT Light colour CRI 90 Led chip flux 3487 [lm] Luminous flux 2789 [lm] System power 21 [W] Luminaire Efficiency 133 [lm/W] Beam angle 30° Controller ON/OFF MacAdam 3 SDCM

## Spotlight LED

Track mounted LED spotlight. Aluminium housing. Ceiling base installation possible. Available in white, black and grey. Any RAL palette colour available on enquiry. Reflector beams available: 15°, 20°, 30°, 45° and 60°. Maximum power is 30W

## LUMINAIRE

Weight 1,47 [kg]

Protection rating IP , IK , class IP 20, IK 3,

Luminaire colour BLACK

Cover Glass

Operating voltage 220-240V 50-60Hz

Note: All data are typical values. Tolerance of measurements +/-10% System features may change with product improvements due to technical advances.