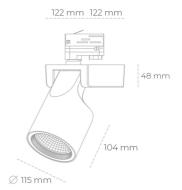

## LUMINAIRE

Weight 1,47 [kg]

Protection rating IP , IK , class IP 20, IK 3,

Luminaire colour BLACK

Cover Glass

Operating voltage 220-240V 50-60Hz

Note: All data are typical values. Tolerance of measurements +/-10% System features may change with product improvements due to technical advances.