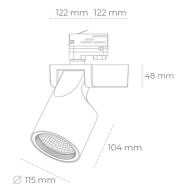

## Spotlight LED

Track mounted LED spotlight. Aluminium housing. Ceiling base installation possible. Available in white, black and grey. Any RAL palette colour available on enquiry. Reflector beams available: 15°, 20°, 30°, 45° and 60°. Maximum power is 30W

## LUMINAIRE

Weight 1,47 [kg]

Protection rating IP , IK , class IP 20, IK 3,

Luminaire colour BLACK

Cover Glass

Operating voltage 220-240V 50-60Hz

Note: All data are typical values. Tolerance of measurements +/-10% System features may change with product improvements due to technical advances.