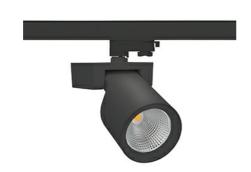

## SPOTLIGHT SNIPER F 930 19W 30° BLACK HI EFFICIENT ON/OFF

Article number: N013-K0002-BB930-H5-S30-ZA01\_500-S3-###

COB 3000 [K] HI EFFICIENT Light colour CRI 90 Led chip flux 3184 [lm] Luminous flux 2547 [lm] System power 19 [W] Luminaire Efficiency 134 [lm/W] Beam angle 30° Controller ON/OFF MacAdam 3 SDCM

## Spotlight LED

Track mounted LED spotlight. Aluminium housing. Ceiling base installation possible. Available in white, black and grey. Any RAL palette colour available on enquiry. Reflector beams available: 15°, 20°, 30°, 45° and 60°. Maximum power is 30W

## LUMINAIRE

Weight 1,47 [kg]

Protection rating IP , IK , class IP 20, IK 3,

Luminaire colour BLACK

Cover Glass

Operating voltage 220-240V 50-60Hz

Note: All data are typical values. Tolerance of measurements +/-10% System features may change with product improvements due to technical advances.