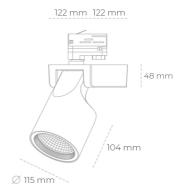

## LUMINAIRE

Weight 1,47 [kg]

Protection rating IP , IK , class IP 20, IK 3,

Luminaire colour BLACK

Cover Glass

Operating voltage 220-240V 50-60Hz

Note: All data are typical values. Tolerance of measurements  $\pm -10\%$  System features may change with product improvements due to technical advances.