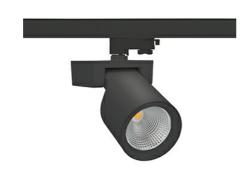

## Spotlight LED

Track mounted LED spotlight. Aluminium housing. Ceiling base installation possible. Available in white, black and grey. Any RAL palette colour available on enquiry. Reflector beams available: 15°, 20°, 30°, 45° and 60°. Maximum power is 30W

## LUMINAIRE

Weight 1,47 [kg]

Protection rating IP , IK , class IP 20, IK 3,

Luminaire colour BLACK

Cover Glass

Operating voltage 220-240V 50-60Hz

Note: All data are typical values. Tolerance of measurements  $\pm -10\%$  System features may change with product improvements due to technical advances.