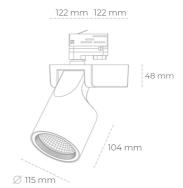

## LUMINAIRE

MacAdam

Weight 1,47 [kg]

Protection rating IP , IK , class IP 20, IK 3,

Luminaire colour GREY

Cover Glass

Operating voltage 220-240V 50-60Hz

Note: All data are typical values. Tolerance of measurements +/-10% System features may change with product improvements due to technical advances.