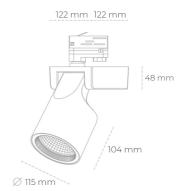

## **Spotlight LED**

Track mounted LED spotlight. Aluminium housing. Ceiling base installation possible. Available in white, black and grey. Any RAL palette colour available on enquiry. Reflector beams available: 15°, 20°, 30°, 45° and 60°. Maximum power is 30W

## LUMINAIRE

MacAdam

Weight 1,47 [kg]

Protection rating IP , IK , class IP 20, IK 3,

Luminaire colour GREY

Cover Glass

Operating voltage 220-240V 50-60Hz

Note: All data are typical values. Tolerance of measurements +/-10% System features may change with product improvements due to technical advances.