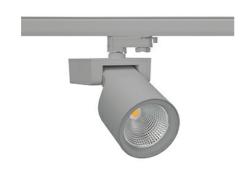

## **Spotlight LED**

Track mounted LED spotlight. Aluminium housing. Ceiling base installation possible. Available in white, black and grey. Any RAL palette colour available on enquiry. Reflector beams available: 15°, 20°, 30°, 45° and 60°. Maximum power is 30W

## SPOTLIGHT SNIPER F 825 21W 45° GREY BREAD ON/OFF

Article number: N013-K0001-VF825-H5-S45-ZA02\_550-S3-###

3 SDCM

COB 2500 [K] BREAD Light colour CRI 2574 [lm] Led chip flux Luminous flux 2059 [lm] System power 21 [W] Luminaire Efficiency 98 [lm/W] Beam angle 45° Controller ON/OFF