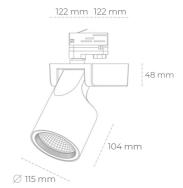

## LUMINAIRE

MacAdam

Weight 1,47 [kg]

Protection rating IP , IK , class IP 20, IK 3,

Luminaire colour GREY

Cover Glass

Operating voltage 220-240V 50-60Hz

Note: All data are typical values. Tolerance of measurements +/-10% System features may change with product improvements due to technical advances.