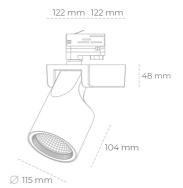

## Spotlight LED

Track mounted LED spotlight. Aluminium housing. Ceiling base installation possible. Available in white, black and grey. Any RAL palette colour available on enquiry. Reflector beams available: 15°, 20°, 30°, 45° and 60°. Maximum power is 30W

## LUMINAIRE

Weight 1,47 [kg]

Protection rating IP , IK , class IP 20, IK 3,

Luminaire colour GREY

Cover Glass

Operating voltage 220-240V 50-60Hz

Note: All data are typical values. Tolerance of measurements +/-10% System features may change with product improvements due to technical advances.