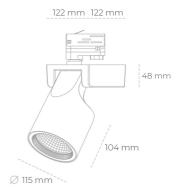

## LUMINAIRE

Weight 1,47 [kg]

Protection rating IP , IK , class IP 20, IK 3,

Luminaire colour GREY

Cover Glass

Operating voltage 220-240V 50-60Hz

## Spotlight LED

Track mounted LED spotlight. Aluminium housing. Ceiling base installation possible. Available in white, black and grey. Any RAL palette colour available on enquiry. Reflector beams available: 15°, 20°, 30°, 45° and 60°. Maximum power is 30W