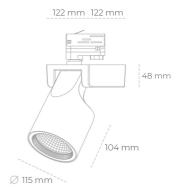

## Spotlight LED

Track mounted LED spotlight. Aluminium housing. Ceiling base installation possible. Available in white, black and grey. Any RAL palette colour available on enquiry. Reflector beams available: 15°, 20°, 30°, 45° and 60°. Maximum power is 30W

## LUMINAIRE

Controller

MacAdam

Weight 1,47 [kg]

Protection rating IP , IK , class IP 20, IK 3,

Luminaire colour GREY

Cover Glass

Operating voltage 220-240V 50-60Hz