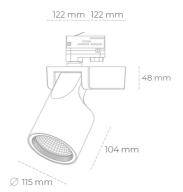

## **Spotlight LED**

Track mounted LED spotlight. Aluminium housing. Ceiling base installation possible. Available in white, black and grey. Any RAL palette colour available on enquiry. Reflector beams available: 15°, 20°, 30°, 45° and 60°. Maximum power is 30W

## LUMINAIRE

Weight 1,47 [kg]

Protection rating IP , IK , class IP 20, IK 3,

Luminaire colour GREY

Cover Glass

Operating voltage 220-240V 50-60Hz

Note: All data are typical values. Tolerance of measurements +/-10% System features may change with product improvements due to technical advances.