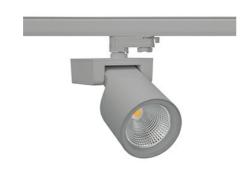

## **Spotlight LED**

Track mounted LED spotlight. Aluminium housing. Ceiling base installation possible. Available in white, black and grey. Any RAL palette colour available on enquiry. Reflector beams available: 15°, 20°, 30°, 45° and 60°. Maximum power is 30W

## LUMINAIRE

Weight 1,47 [kg]

Protection rating IP , IK , class IP 20, IK 3,

Luminaire colour GREY

Cover Glass

Operating voltage 220-240V 50-60Hz

Note: All data are typical values. Tolerance of measurements +/-10% System features may change with product improvements due to technical advances.