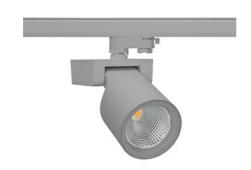

## Spotlight LED

Track mounted LED spotlight. Aluminium housing. Ceiling base installation possible. Available in white, black and grey. Any RAL palette colour available on enquiry. Reflector beams available: 15°, 20°, 30°, 45° and 60°. Maximum power is 30W

## SPOTLIGHT SNIPER F 820 21W 45° GREY MEAT PINK ON/OFF

Article number: N013-K0001-VE820-H5-S45-ZA02\_550-S3-###

3 SDCM

COB 2000 [K] MEAT PINK Light colour CRI 1845 [lm] Led chip flux Luminous flux 1476 [lm] System power 21 [W] Luminaire Efficiency 70 [lm/W] Beam angle 45° Controller ON/OFF