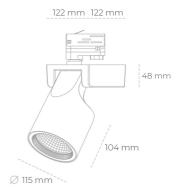

## LUMINAIRE

MacAdam

Weight 1,47 [kg]

Protection rating IP , IK , class IP 20, IK 3,

Luminaire colour GREY

Cover Glass

Operating voltage 220-240V 50-60Hz

Note: All data are typical values. Tolerance of measurements +/-10% System features may change with product improvements due to technical advances.