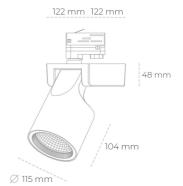

## LUMINAIRE

Weight 1,47 [kg]

Protection rating IP , IK , class IP 20, IK 3,

Luminaire colour GREY

Cover Glass

Operating voltage 220-240V 50-60Hz

## Spotlight LED

Track mounted LED spotlight. Aluminium housing. Ceiling base installation possible. Available in white, black and grey. Any RAL palette colour available on enquiry. Reflector beams available: 15°, 20°, 30°, 45° and 60°. Maximum power is 30W