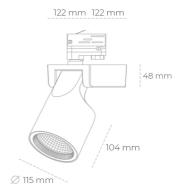

## Spotlight LED

Track mounted LED spotlight. Aluminium housing. Ceiling base installation possible. Available in white, black and grey. Any RAL palette colour available on enquiry. Reflector beams available: 15°, 20°, 30°, 45° and 60°. Maximum power is 30W

## LUMINAIRE

MacAdam

Weight 1,47 [kg]

Protection rating IP , IK , class IP 20, IK 3,

Luminaire colour GREY

Cover Glass

Operating voltage 220-240V 50-60Hz

Note: All data are typical values. Tolerance of measurements +/-10% System features may change with product improvements due to technical advances.