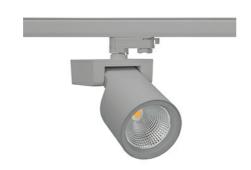

## Spotlight LED

Track mounted LED spotlight. Aluminium housing. Ceiling base installation possible. Available in white, black and grey. Any RAL palette colour available on enquiry. Reflector beams available: 15°, 20°, 30°, 45° and 60°. Maximum power is 30W

## SPOTLIGHT SNIPER F 820 21W 30° GREY MEAT PINK ON/OFF

Article number: N013-K0001-VE820-H5-S30-ZA02\_550-S3-###

3 SDCM

COB 2000 [K] MEAT PINK Light colour CRI 1845 [lm] Led chip flux Luminous flux 1476 [lm] System power 21 [W] Luminaire Efficiency 70 [lm/W] Beam angle 30° Controller ON/OFF