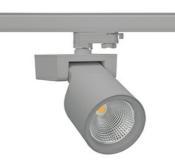

## SPOTLIGHT

## SPOTLIGHT SNIPER F 820 23W 20° GREY MEAT PINK ON/OFF

Article number: N013-K0001-VE820-H5-S20-ZA02\_600-S3-###

IP 20, IK 3,

220-240V 50-60Hz

GREY

Glass

| LED                  | COB                |
|----------------------|--------------------|
| Light colour         | 2000 [K] MEAT PINK |
| CRI                  | 80                 |
| Led chip flux        | 2013 [lm]          |
| Luminous flux        | 1610 [lm]          |
| System power         | 23 [W]             |
| Luminaire Efficiency | 70 [lm/W]          |
| Beam angle           | 20°                |
| Controller           | ON/OFF             |
| MacAdam              | 3 SDCM             |
| UMINAIRE             |                    |
| OMINAIRE             |                    |
| Weight               | 1,47 [kg]          |

## Spotlight LED

Track mounted LED spotlight. Aluminium housing. Ceiling base installation possible. Available in white, black and grey. Any RAL palette colour available on enquiry. Reflector beams available: 15°, 20°, 30°, 45° and 60°. Maximum power is 30W