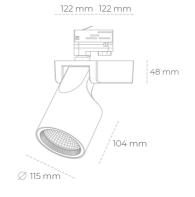

## Spotlight LED

Track mounted LED spotlight. Aluminium housing. Ceiling base installation possible. Available in white, black and grey. Any RAL palette colour available on enquiry. Reflector beams available: 15°, 20°, 30°, 45° and 60°. Maximum power is 30W

Note: All data are typical values. Tolerance of measurements +/-10% System features

may change with product improvements due to technical advances.

Cover

Protection rating IP , IK , class

Operating voltage

Luminaire colour