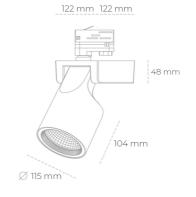

## Spotlight LED

Track mounted LED spotlight. Aluminium housing. Ceiling base installation possible. Available in white, black and grey. Any RAL palette colour available on enquiry. Reflector beams available: 15°, 20°, 30°, 45° and 60°. Maximum power is 30W