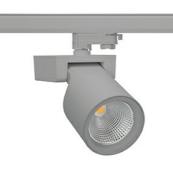

## Spotlight LED

Track mounted LED spotlight. Aluminium housing. Ceiling base installation possible. Available in white, black and grey. Any RAL palette colour available on enquiry. Reflector beams available: 15°, 20°, 30°, 45° and 60°. Maximum power is 30W

## SPOTLIGHT SNIPER F 820 10W 20° GREY MEAT PINK ON/OFF

Article number: N013-K0001-VE820-H5-S20-ZA01\_250-S3-###

IP 20, IK 3,

220-240V 50-60Hz

GREY

Glass

| LED                  | СОВ                |
|----------------------|--------------------|
| Light colour         | 2000 [K] MEAT PINK |
| CRI                  | 80                 |
| Led chip flux        | 895 [lm]           |
| Luminous flux        | 716 [lm]           |
| System power         | 10 [W]             |
| Luminaire Efficiency | 72 [lm/W]          |
| Beam angle           | 20°                |
| Controller           | ON/OFF             |
| MacAdam              | 3 SDCM             |
|                      |                    |
| LUMINAIRE            |                    |
| Weight               | 1,47 [kg]          |