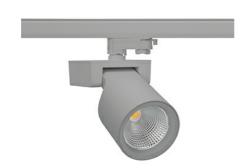

## Spotlight LED

Track mounted LED spotlight. Aluminium housing. Ceiling base installation possible. Available in white, black and grey. Any RAL palette colour available on enquiry. Reflector beams available: 15°, 20°, 30°, 45° and 60°. Maximum power is 30W

## SPOTLIGHT SNIPER F 940 31W 45° GREY | ON/OFF

Article number: N013-K0001-RF940-H5-S45-ZA03\_800-S3-###

| LED                  | COB        |
|----------------------|------------|
| Light colour         | 4000 [K]   |
| CRI                  | 90         |
| Led chip flux        | 3866 [lm]  |
| Luminous flux        | 3092 [lm]  |
| System power         | 31 [W]     |
| Luminaire Efficiency | 100 [lm/W] |
| Beam angle           | 45°        |
| Controller           | ON/OFF     |
| MacAdam              | 3 SDCM     |