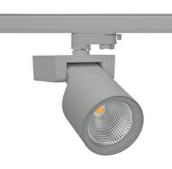

## SPOTLIGHT SNIPER F 940 27W 45° GREY | ON/OFF

Article number: N013-K0001-RF940-H5-S45-ZA02\_700-S3-###

| LED                  | COB        | Sp       |
|----------------------|------------|----------|
| Light colour         | 4000 [K]   | Tra      |
| CRI                  | 90         | po<br>on |
| Led chip flux        | 3383 [lm]  | po       |
| Luminous flux        | 2706 [lm]  |          |
| System power         | 27 [W]     |          |
| Luminaire Efficiency | 100 [lm/W] |          |
| Beam angle           | 45°        |          |
| Controller           | ON/OFF     |          |
| MacAdam              | 3 SDCM     |          |
| UMINAIRE             |            | _        |
| 147 - 11             |            |          |

### Spotlight LED

rack mounted LED spotlight. Aluminium housing. Ceiling base installation ossible. Available in white, black and grey. Any RAL palette colour available n enquiry. Reflector beams available: 15°, 20°, 30°, 45° and 60°. Maximum ower is 30W