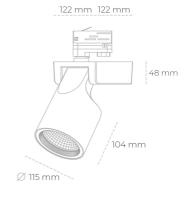

## SPOTLIGHT SNIPER F 940 27W 45° GREY | ON/OFF

Article number: N013-K0001-RF940-H5-S45-ZA02\_700-S3-###

| LED                  | COB        | Sp       |
|----------------------|------------|----------|
| Light colour         | 4000 [K]   | Tra      |
| CRI                  | 90         | po<br>on |
| Led chip flux        | 3383 [lm]  | po       |
| Luminous flux        | 2706 [lm]  |          |
| System power         | 27 [W]     |          |
| Luminaire Efficiency | 100 [lm/W] |          |
| Beam angle           | 45°        |          |
| Controller           | ON/OFF     |          |
| MacAdam              | 3 SDCM     |          |
| UMINAIRE             |            | _        |
| 147 - 11             |            |          |

### Spotlight LED

rack mounted LED spotlight. Aluminium housing. Ceiling base installation ossible. Available in white, black and grey. Any RAL palette colour available n enquiry. Reflector beams available: 15°, 20°, 30°, 45° and 60°. Maximum ower is 30W

# L

| Weight                            | 1,47 [kg]        |
|-----------------------------------|------------------|
| Protection rating IP , IK , class | IP 20, IK 3,     |
| Luminaire colour                  | GREY             |
| Cover                             | Glass            |
| Operating voltage                 | 220-240V 50-60Hz |