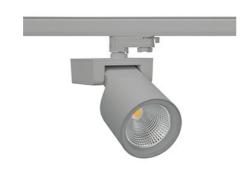

## Spotlight LED

Track mounted LED spotlight. Aluminium housing. Ceiling base installation possible. Available in white, black and grey. Any RAL palette colour available on enquiry. Reflector beams available: 15°, 20°, 30°, 45° and 60°. Maximum power is 30W

## SPOTLIGHT SNIPER F 940 25W 30° GREY | ON/OFF

Article number: N013-K0001-RF940-H5-S30-ZA02\_650-S3-###

| LED                  | COB        |
|----------------------|------------|
| Light colour         | 4000 [K]   |
| CRI                  | 90         |
| Led chip flux        | 3141 [lm]  |
| Luminous flux        | 2512 [lm]  |
| System power         | 25 [W]     |
| Luminaire Efficiency | 100 [lm/W] |
| Beam angle           | 30°        |
| Controller           | ON/OFF     |
| MacAdam              | 3 SDCM     |