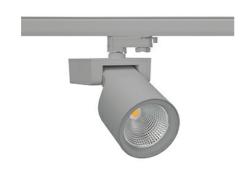

## Spotlight LED

Track mounted LED spotlight. Aluminium housing. Ceiling base installation possible. Available in white, black and grey. Any RAL palette colour available on enquiry. Reflector beams available: 15°, 20°, 30°, 45° and 60°. Maximum power is 30W

## SPOTLIGHT SNIPER F 940 21W 20° GREY | ON/OFF

Article number: N013-K0001-RF940-H5-S20-ZA02\_550-S3-###

| LED                  | COB        |
|----------------------|------------|
| Light colour         | 4000 [K]   |
| CRI                  | 90         |
| Led chip flux        | 2658 [lm]  |
| Luminous flux        | 2126 [lm]  |
| System power         | 21 [W]     |
| Luminaire Efficiency | 101 [lm/W] |
| Beam angle           | 20°        |
| Controller           | ON/OFF     |
| MacAdam              | 3 SDCM     |