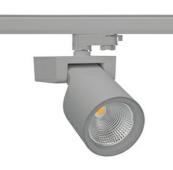

## SPOTLIGHT SNIPER F 940 27W 15° GREY | ON/OFF

Article number: N013-K0001-RF940-H5-S15-ZA02\_700-S3-###

| LED                  | COB        | Sp  |
|----------------------|------------|-----|
| Light colour         | 4000 [K]   | Tra |
| CRI                  | 90         | pos |
| Led chip flux        | 3383 [lm]  | po  |
| Luminous flux        | 2706 [lm]  |     |
| System power         | 27 [W]     |     |
| Luminaire Efficiency | 100 [lm/W] |     |
| Beam angle           | 15°        |     |
| Controller           | ON/OFF     |     |
| MacAdam              | 3 SDCM     |     |
| UMINAIRE             |            | -   |
|                      |            |     |

### Spotlight LED

rack mounted LED spotlight. Aluminium housing. Ceiling base installation ossible. Available in white, black and grey. Any RAL palette colour available n enquiry. Reflector beams available: 15°, 20°, 30°, 45° and 60°. Maximum ower is 30W