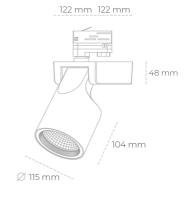

### Spotlight LED

rack mounted LED spotlight. Aluminium housing. Ceiling base installation ossible. Available in white, black and grey. Any RAL palette colour available n enquiry. Reflector beams available: 15°, 20°, 30°, 45° and 60°. Maximum ower is 30W

# L

| Weight                            | 1,47 [kg]        |
|-----------------------------------|------------------|
| Protection rating IP , IK , class | IP 20, IK 3,     |
| Luminaire colour                  | GREY             |
| Cover                             | Glass            |
| Operating voltage                 | 220-240V 50-60Hz |