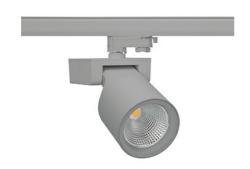

## Spotlight LED

Track mounted LED spotlight. Aluminium housing. Ceiling base installation possible. Available in white, black and grey. Any RAL palette colour available on enquiry. Reflector beams available: 15°, 20°, 30°, 45° and 60°. Maximum power is 30W

## SPOTLIGHT SNIPER F 940 25W 15° GREY | ON/OFF

Article number: N013-K0001-RF940-H5-S15-ZA02\_650-S3-###

| LED                  | COB        |
|----------------------|------------|
| Light colour         | 4000 [K]   |
| CRI                  | 90         |
| Led chip flux        | 3141 [lm]  |
| Luminous flux        | 2512 [lm]  |
| System power         | 25 [W]     |
| Luminaire Efficiency | 100 [lm/W] |
| Beam angle           | 15°        |
| Controller           | ON/OFF     |
| MacAdam              | 3 SDCM     |