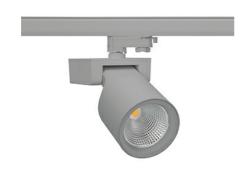

## SPOTLIGHT SNIPER F 940 21W 15° GREY | ON/OFF

Article number: N013-K0001-RF940-H5-S15-ZA02\_550-S3-###

| LED                  | COB        |
|----------------------|------------|
| Light colour         | 4000 [K]   |
| CRI                  | 90         |
| Led chip flux        | 2658 [lm]  |
| Luminous flux        | 2126 [lm]  |
| System power         | 21 [W]     |
| Luminaire Efficiency | 101 [lm/W] |
| Beam angle           | 15°        |
| Controller           | ON/OFF     |
| MacAdam              | 3 SDCM     |

## Spotlight LED

Track mounted LED spotlight. Aluminium housing. Ceiling base installation possible. Available in white, black and grey. Any RAL palette colour available on enquiry. Reflector beams available: 15°, 20°, 30°, 45° and 60°. Maximum power is 30W

## LUMINAIRE

Weight 1,47 [kg]

Protection rating IP , IK , class IP 20, IK 3,

Luminaire colour GREY

Cover Glass

Operating voltage 220-240V 50-60Hz

Note: All data are typical values. Tolerance of measurements +/-10% System features may change with product improvements due to technical advances.