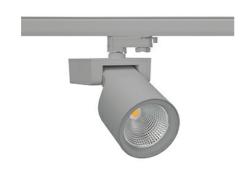

## SPOTLIGHT SNIPER F 930 25W 60° GREY | ON/OFF

Article number: N013-K0001-RF930-H5-S60-ZA02\_650-S3-###

| LED                  | COB       |
|----------------------|-----------|
| Light colour         | 3000 [K]  |
| CRI                  | 90        |
| Led chip flux        | 2997 [lm] |
| Luminous flux        | 2397 [lm] |
| System power         | 25 [W]    |
| Luminaire Efficiency | 96 [lm/W] |
| Beam angle           | 60°       |
| Controller           | ON/OFF    |
| MacAdam              | 3 SDCM    |

## Spotlight LED

Track mounted LED spotlight. Aluminium housing. Ceiling base installation possible. Available in white, black and grey. Any RAL palette colour available on enquiry. Reflector beams available: 15°, 20°, 30°, 45° and 60°. Maximum power is 30W

## LUMINAIRE

Weight 1,47 [kg]

Protection rating IP , IK , class IP 20, IK 3,

Luminaire colour GREY

Cover Glass

Operating voltage 220-240V 50-60Hz

Note: All data are typical values. Tolerance of measurements +/-10% System features may change with product improvements due to technical advances.