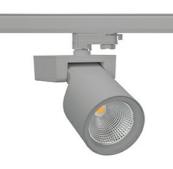

## SPOTLIGHT SNIPER F 930 23W 30° GREY | ON/OFF

Article number: N013-K0001-RF930-H5-S30-ZA02\_600-S3-###

IP 20, IK 3,

220-240V 50-60Hz

GREY

Glass

| COB       |
|-----------|
| 3000 [K]  |
| 90        |
| 2767 [lm] |
| 2213 [lm] |
| 23 [W]    |
| 96 [lm/W] |
| 30°       |
| ON/OFF    |
| 3 SDCM    |
|           |
| 1,47 [kg] |
|           |

## Spotlight LED

Track mounted LED spotlight. Aluminium housing. Ceiling base installation possible. Available in white, black and grey. Any RAL palette colour available on enquiry. Reflector beams available: 15°, 20°, 30°, 45° and 60°. Maximum power is 30W