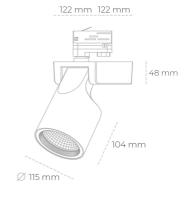

## SPOTLIGHT SNIPER F 930 23W 30° GREY | ON/OFF

Article number: N013-K0001-RF930-H5-S30-ZA02\_600-S3-###

IP 20, IK 3,

220-240V 50-60Hz

GREY

Glass

| COB       |
|-----------|
| 3000 [K]  |
| 90        |
| 2767 [lm] |
| 2213 [lm] |
| 23 [W]    |
| 96 [lm/W] |
| 30°       |
| ON/OFF    |
| 3 SDCM    |
|           |
| 1,47 [kg] |
|           |

## Spotlight LED

Track mounted LED spotlight. Aluminium housing. Ceiling base installation possible. Available in white, black and grey. Any RAL palette colour available on enquiry. Reflector beams available: 15°, 20°, 30°, 45° and 60°. Maximum power is 30W